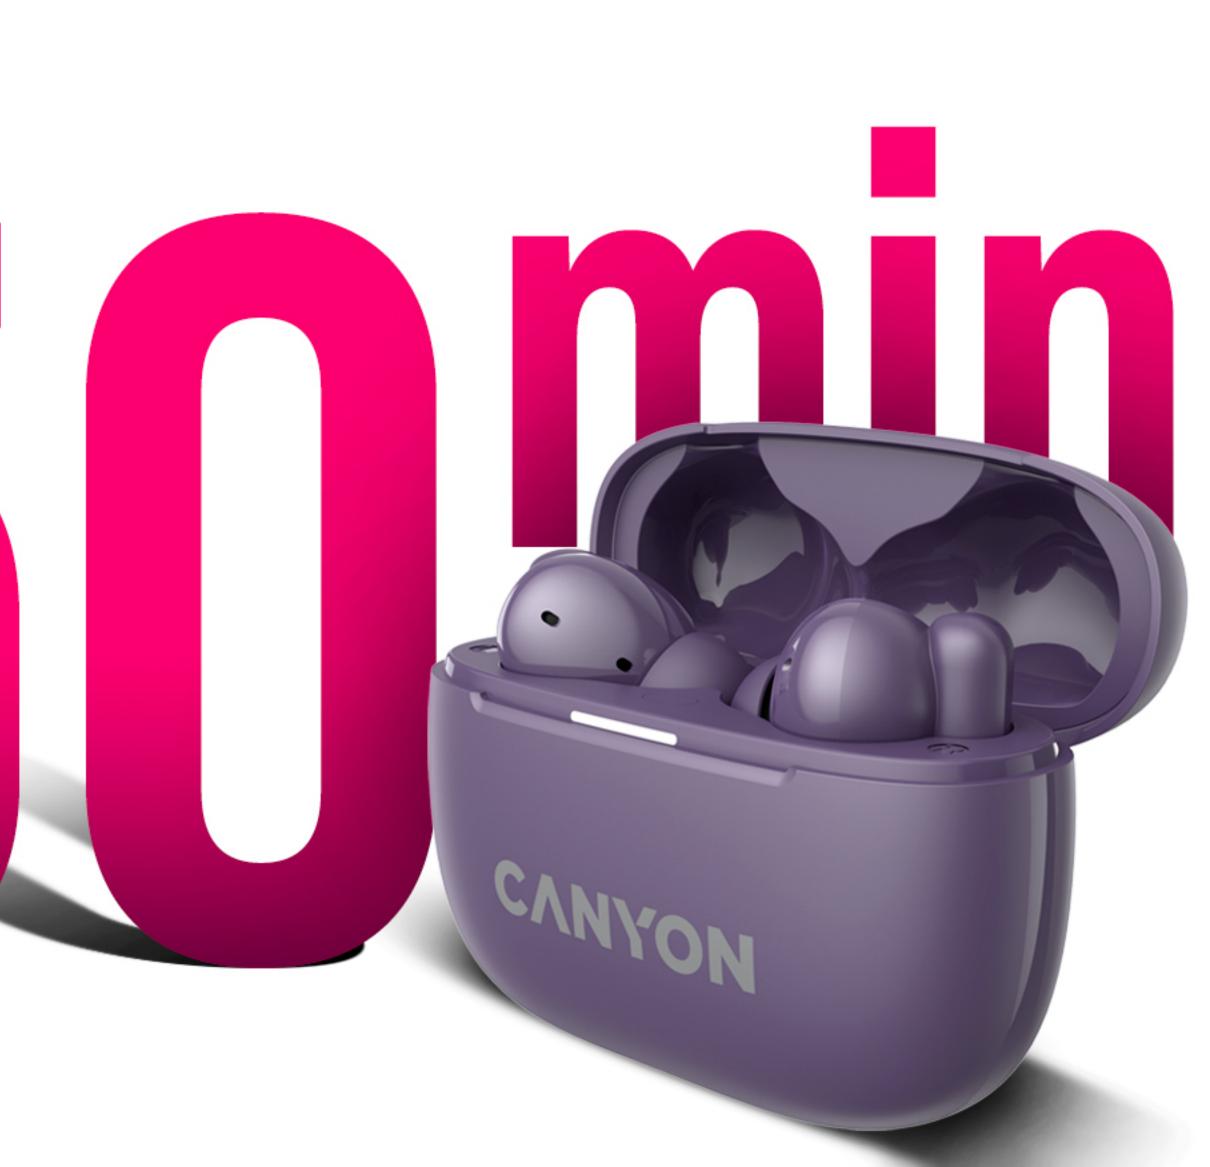

The case supports Quick Charge technology. You can get a full charge for your earphones in just 50 minutes.

Elegant and ergonomic, these TWS earphones do look great in any color: rich gray, deep purple, or beige. We added earcaps in three sizes to make the fit ideal for you. Pick one today and bring joy to your ears!

With 80mA QC capabilities, your earbuds will recharge in no time. It takes only 50 minutes till the full charge!

Available in beige, deep purple and rich gray. Bring some style into this world!