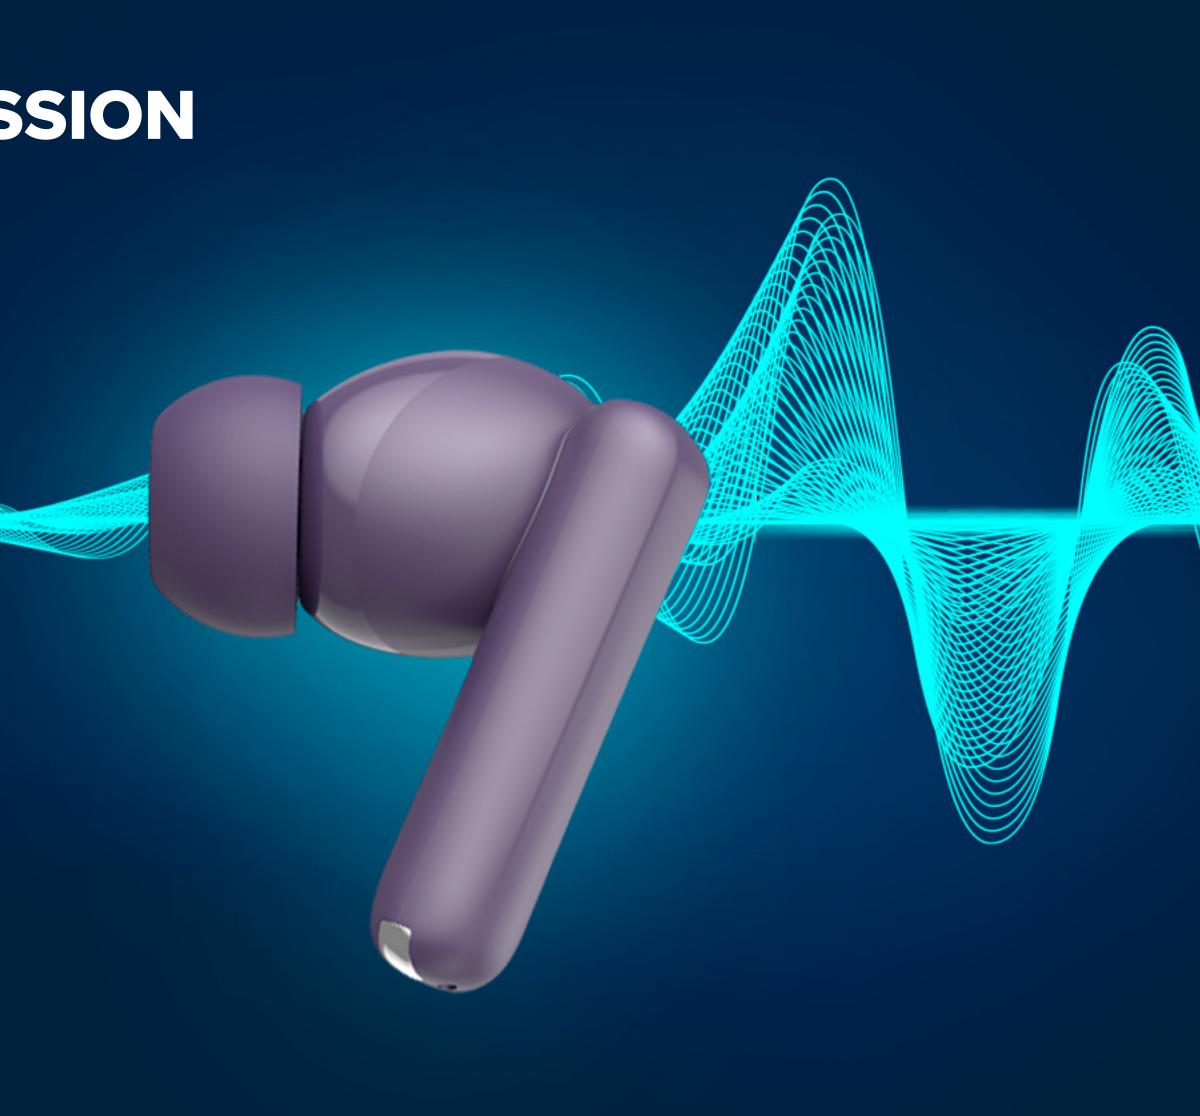

#### **FLAWLESS SOUND**

OnGo 10 provides full-fledged stereo audio at all times. Enjoy music, listen to podcasts and audiobooks, make calls – all that with the perfect sound quality.

Thanks to Environmental noise cancellation function, these Canyon earphones ensure the clarity of sound and speech, making them an excellent choice for calls and meetings.

### **ACTIVE NOISE SUPPRESSION**

Four microphones are used to suppress surrounding noise and enhance your speech. Hear sounds, not noises.

Use intuitive touch-sensitive surfaces to control playback, answer calls, and toggle the transparency mode.