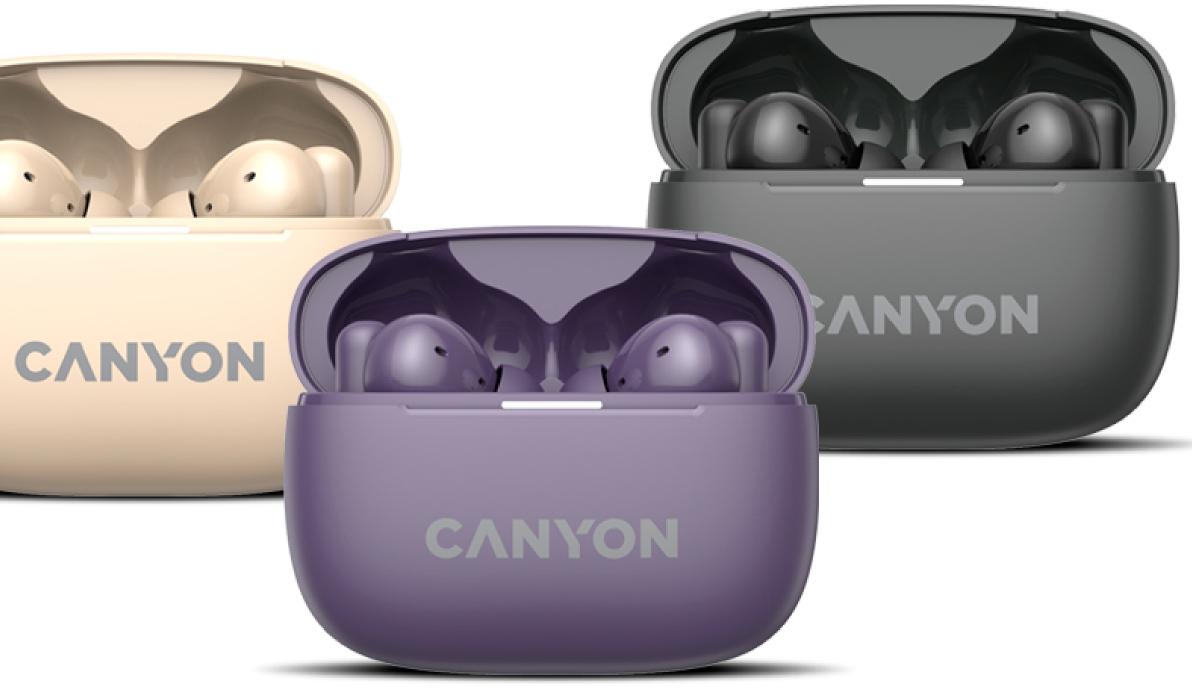

The case supports Quick Charge technology. You can get a full charge for your earphones in just 50 minutes.

Elegant and ergonomic, these TWS earphones do look great in any color: rich gray, deep purple, or beige. We added earcaps in three sizes to make the fit ideal for you. Pick one today and bring joy to your ears!

**CNS-TWS10BK CNS-TWS10BG CNS-TWS10PL** 

5291485015268 5291485015275 5291485015282

With 80mA QC capabilities, your earbuds will recharge in no time. It takes only 50 minutes till the full charge!

Available in beige, deep purple and rich gray. Bring some style into this world!