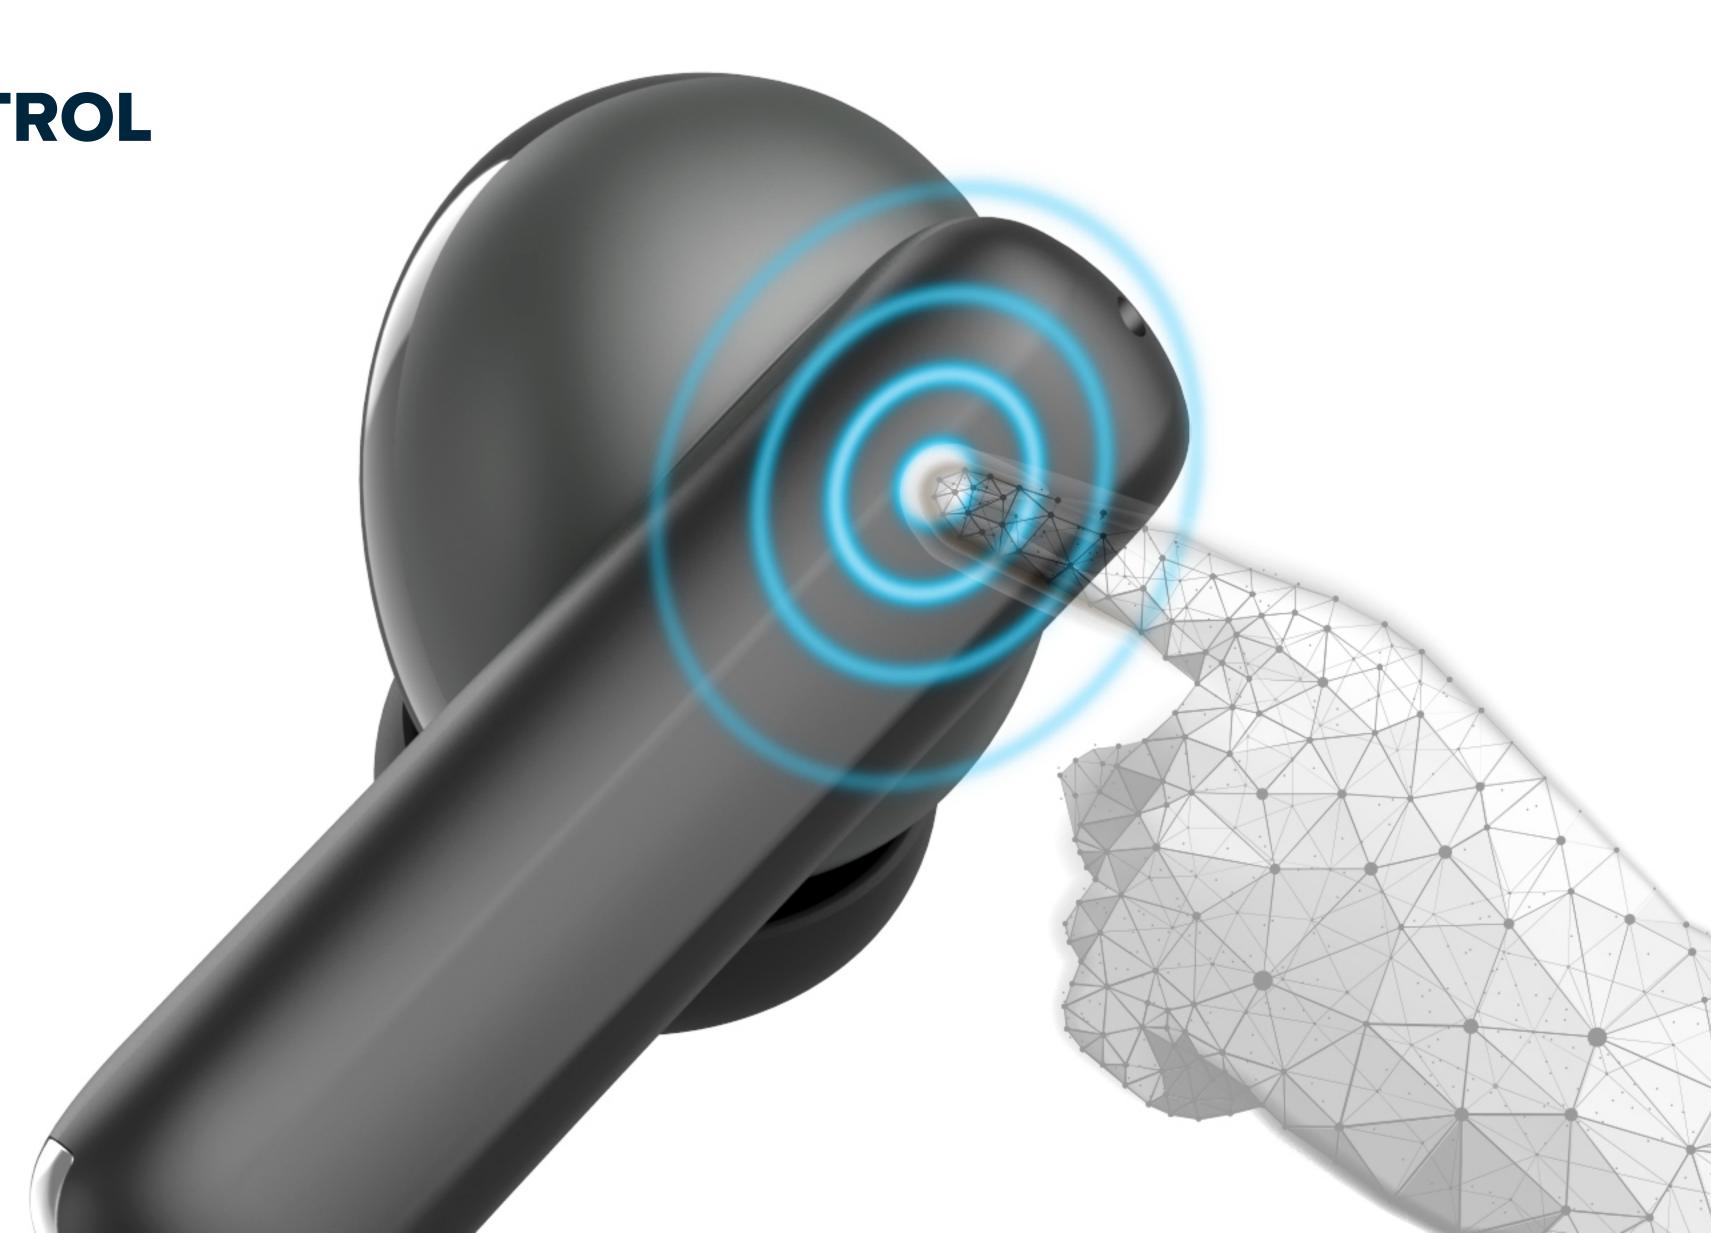

Perfect for music and calls thanks to four microphones: active noise canceling ensures you hear what you want to hear. Besides, it is activated automatically in-call. OnGo 10 earbuds are controlled by touch and have a voice assistant to inform you about the status of your earphones.

### **ACTIVE NOISE SUPPRESSION**

Four microphones are used to suppress surrounding noise and enhance your speech. Hear sounds, not noises.

Use intuitive touch-sensitive surfaces to control playback, answer calls, and toggle the transparency mode.