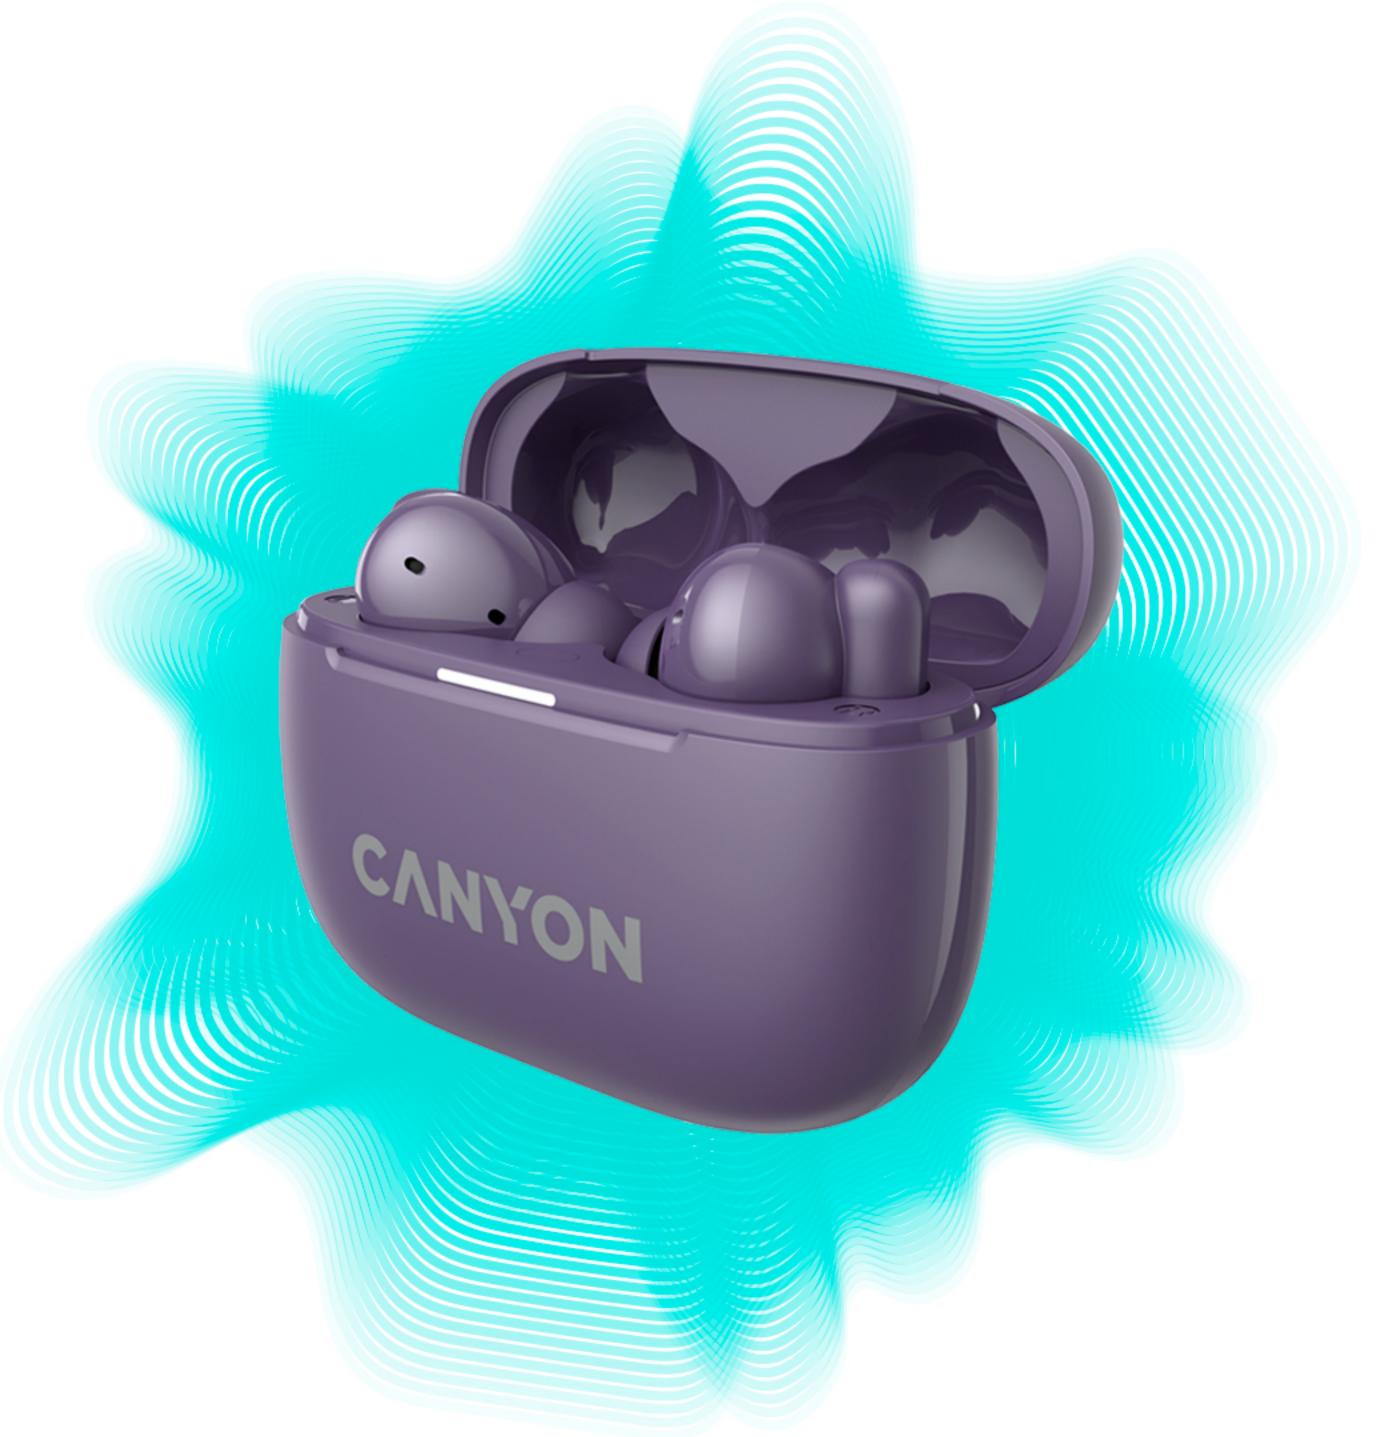

With 80mA QC capabilities, your earbuds will recharge in no time. It takes only 50 minutes till the full charge!

Available in beige, deep purple and rich gray. Bring some style into this world!