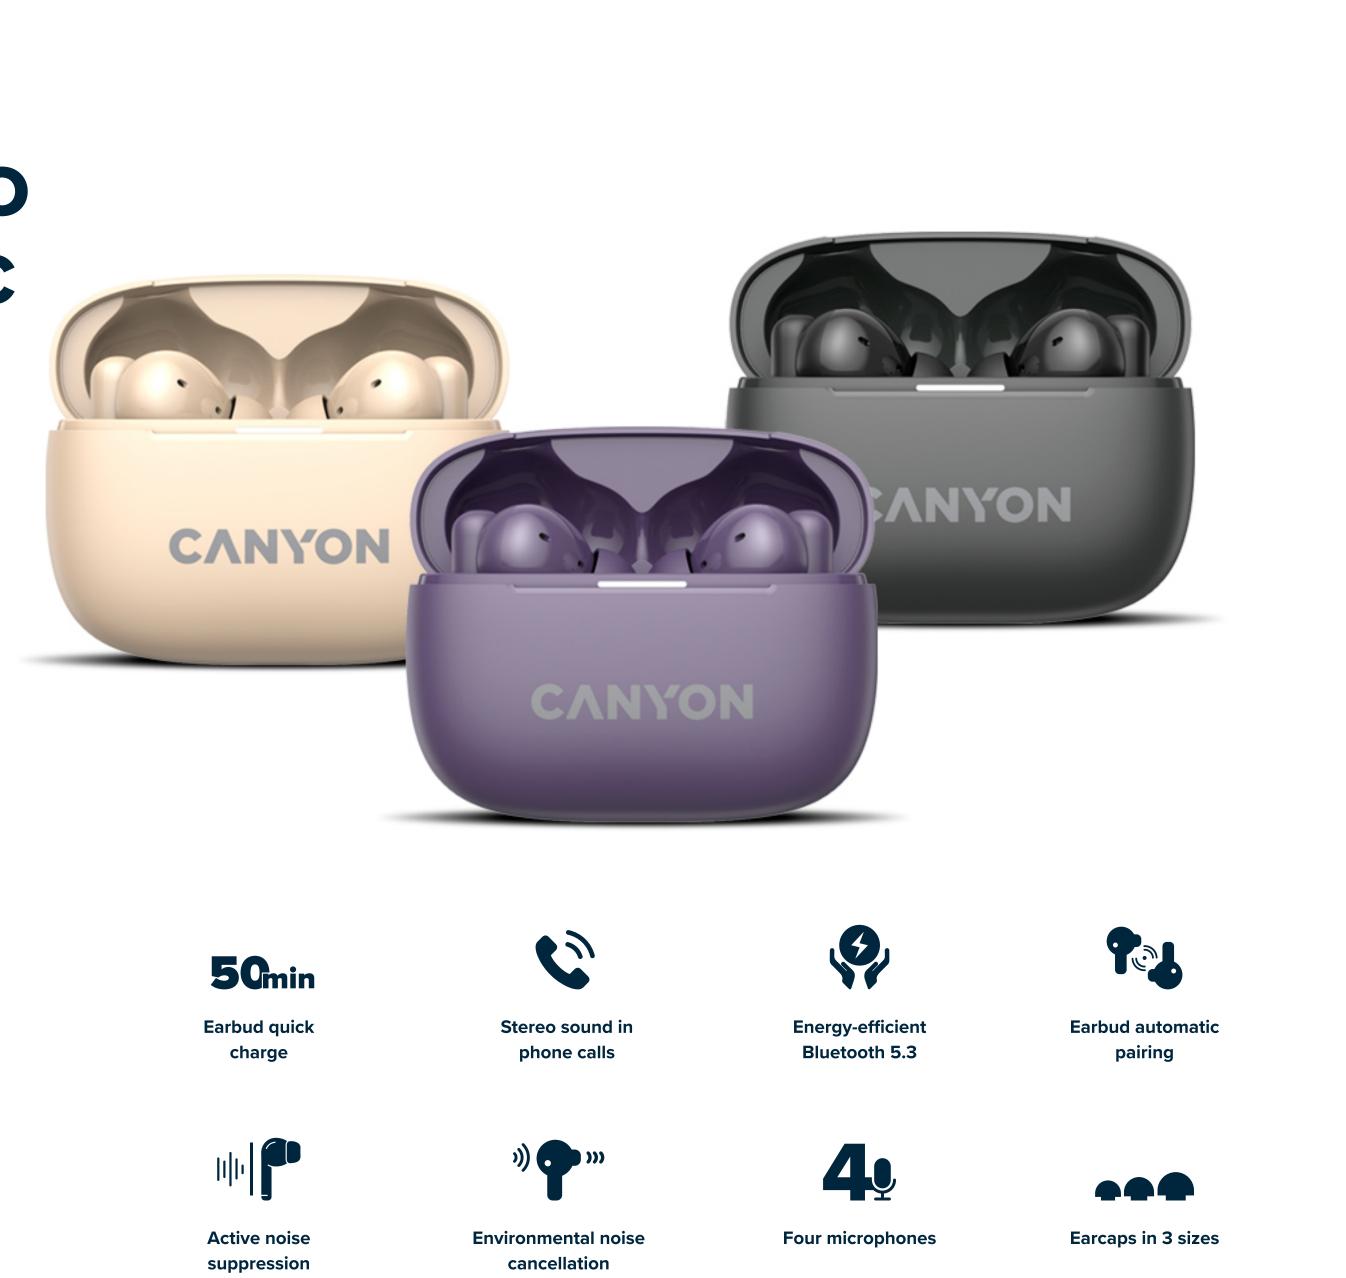

## **TRUE WIRELESS STEREO HEADSET ONGO 10 ANC**

Have you already tried true wireless earphones? There is a chance you won't look back with Canyon OnGo 10 earbuds. With the energy-efficient BT 5.3, they offer long playtime and stable connection to your device even if you're not close.

Perfect for music and calls thanks to four microphones: active noise canceling ensures you hear what you want to hear. Besides, it is activated automatically in-call. OnGo 10 earbuds are controlled by touch and have a voice assistant to inform you about the status of your earphones.

The case supports Quick Charge technology. You can get a full charge for your earphones in just 50 minutes.

Elegant and ergonomic, these TWS earphones do look great in any color: rich gray, deep purple, or beige. We added earcaps in three sizes to make the fit ideal for you. Pick one today and bring joy to your ears!

**CNS-TWS10BK CNS-TWS10BG CNS-TWS10PL** 

5291485015268 5291485015275 5291485015282