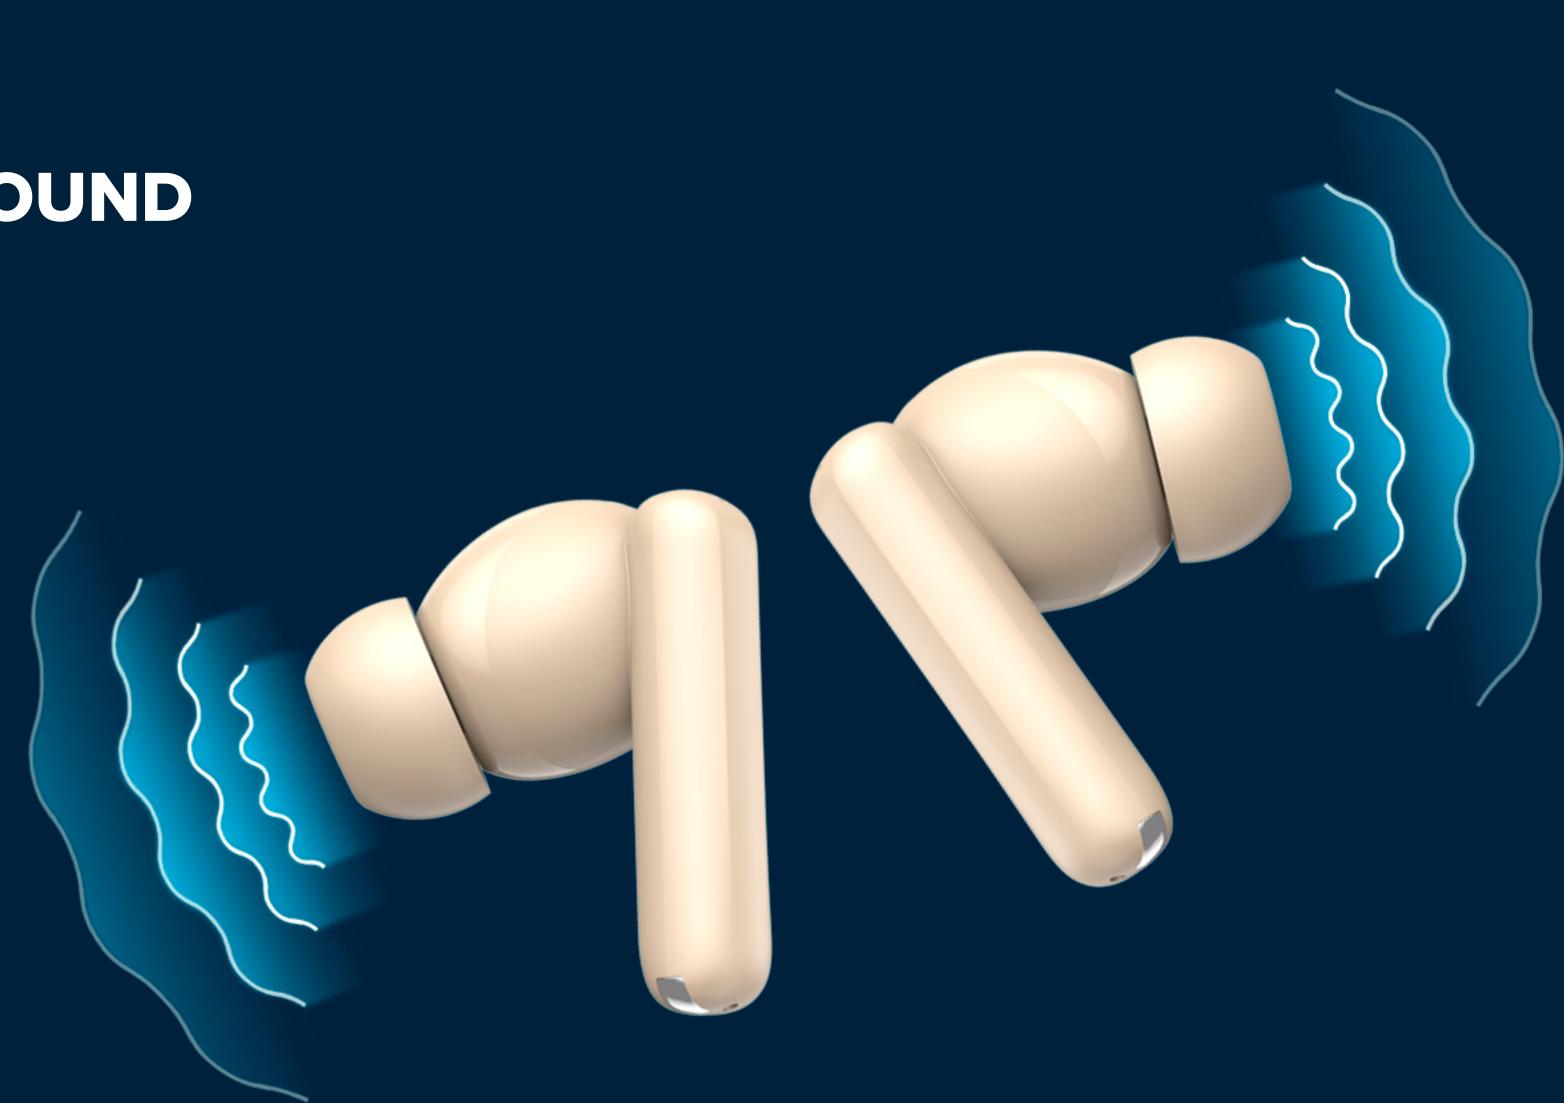

#### **FLAWLESS SOUND**

OnGo 10 provides full-fledged stereo audio at all times. Enjoy music, listen to podcasts and audiobooks, make calls – all that with the perfect sound quality.

Thanks to Environmental noise cancellation function, these Canyon earphones ensure the clarity of sound and speech, making them an excellent choice for calls and meetings.