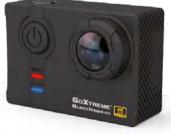

## GOXTREME® BLACKHAWK 4K

Up to 4K @30fps 2"/5cm LCD display 12.4MP sensor 60m waterproof case 170° wide view

### GOXTREME® BLACK HAWK 4K

| Display                                                                                                                                                                                      | 2.0"/5cm                                                                                                                                                                                                                                                                                                                                                                                                                                                                                                                                                       |
|----------------------------------------------------------------------------------------------------------------------------------------------------------------------------------------------|----------------------------------------------------------------------------------------------------------------------------------------------------------------------------------------------------------------------------------------------------------------------------------------------------------------------------------------------------------------------------------------------------------------------------------------------------------------------------------------------------------------------------------------------------------------|
| Waterproof case                                                                                                                                                                              | Up to 60m waterproof                                                                                                                                                                                                                                                                                                                                                                                                                                                                                                                                           |
|                                                                                                                                                                                              | 12.4MP sensor                                                                                                                                                                                                                                                                                                                                                                                                                                                                                                                                                  |
| Image sensor                                                                                                                                                                                 |                                                                                                                                                                                                                                                                                                                                                                                                                                                                                                                                                                |
| Still image resolution                                                                                                                                                                       | 16M (4608x3456) (4:3) by interpolation, 14M (4254x3264) (4:3) by interpolation                                                                                                                                                                                                                                                                                                                                                                                                                                                                                 |
|                                                                                                                                                                                              | 12M (4000x3000) (4:3), 8.3M (3840x2160) (16:9), 5M (2560x1920) (4:3), 3M (2048x1536) (4:3)                                                                                                                                                                                                                                                                                                                                                                                                                                                                     |
| Video resolution                                                                                                                                                                             | 4K (3840x2160) 30fps (16:9)                                                                                                                                                                                                                                                                                                                                                                                                                                                                                                                                    |
|                                                                                                                                                                                              | 2.7K (2880x2160) 30fps (4:3), 2.7K (2704x2028) 30fps (4:3)                                                                                                                                                                                                                                                                                                                                                                                                                                                                                                     |
|                                                                                                                                                                                              | 2.7K (2704x1520) 30fps (16:9) (SuperView)                                                                                                                                                                                                                                                                                                                                                                                                                                                                                                                      |
|                                                                                                                                                                                              | 2.5K (2560x1440) 60fps, 30fps (16:9)                                                                                                                                                                                                                                                                                                                                                                                                                                                                                                                           |
|                                                                                                                                                                                              | 1440p (1920x1440) 60fps, 30fps (4:3)                                                                                                                                                                                                                                                                                                                                                                                                                                                                                                                           |
|                                                                                                                                                                                              | 1080p (1920x1080) 120fps, 100fps (16:9)                                                                                                                                                                                                                                                                                                                                                                                                                                                                                                                        |
|                                                                                                                                                                                              | 1080p (1920x1080) 60fps, 30fps (16:9) (SuperView)                                                                                                                                                                                                                                                                                                                                                                                                                                                                                                              |
|                                                                                                                                                                                              | 960p (1280x960) 120fps, 60fps, 30fps (4:3)                                                                                                                                                                                                                                                                                                                                                                                                                                                                                                                     |
|                                                                                                                                                                                              | 720p (1280x720) 240fps, 200fps, 120fps, 60fps, 30fps (16:9)                                                                                                                                                                                                                                                                                                                                                                                                                                                                                                    |
|                                                                                                                                                                                              | 720p (1280x720) 120fps (SuperView)                                                                                                                                                                                                                                                                                                                                                                                                                                                                                                                             |
| Video with sound                                                                                                                                                                             | Yes                                                                                                                                                                                                                                                                                                                                                                                                                                                                                                                                                            |
| Microphone                                                                                                                                                                                   | Build-in                                                                                                                                                                                                                                                                                                                                                                                                                                                                                                                                                       |
| External memory                                                                                                                                                                              | Compatible with Micro SD cards up to 64GB, minimum U3 class10 (not included)                                                                                                                                                                                                                                                                                                                                                                                                                                                                                   |
| Externat memory                                                                                                                                                                              |                                                                                                                                                                                                                                                                                                                                                                                                                                                                                                                                                                |
| Wide angle                                                                                                                                                                                   | 170° fixed wide angle                                                                                                                                                                                                                                                                                                                                                                                                                                                                                                                                          |
|                                                                                                                                                                                              | •                                                                                                                                                                                                                                                                                                                                                                                                                                                                                                                                                              |
| Wide angle                                                                                                                                                                                   | 170° fixed wide angle                                                                                                                                                                                                                                                                                                                                                                                                                                                                                                                                          |
| Wide angle<br>Lens                                                                                                                                                                           | 170° fixed wide angle<br>f=3mm                                                                                                                                                                                                                                                                                                                                                                                                                                                                                                                                 |
| Wide angle<br>Lens<br>WiFi function                                                                                                                                                          | 170° fixed wide angle<br>f=3mm<br>Yes                                                                                                                                                                                                                                                                                                                                                                                                                                                                                                                          |
| Wide angle<br>Lens<br>WiFi function<br>Time lapse video                                                                                                                                      | 170° fixed wide angle<br>f=3mm<br>Yes<br>Off / 1sec. / 2sec. / 5sec. / 10sec. / 30sec. / 60sec.                                                                                                                                                                                                                                                                                                                                                                                                                                                                |
| Wide angle<br>Lens<br>WiFi function<br>Time lapse video<br>Self Timer                                                                                                                        | 170° fixed wide angle<br>f=3mm<br>Yes<br>Off / 1sec. / 2sec. / 5sec. / 10sec. / 30sec. / 60sec.<br>Off / 3sec. / 5sec. / 10sec. / 30sec. / 60 ec.                                                                                                                                                                                                                                                                                                                                                                                                              |
| Wide angle<br>Lens<br>WiFi function<br>Time lapse video<br>Self Timer<br>Burst Function                                                                                                      | 170° fixed wide angle<br>f=3mm<br>Yes<br>Off / 1sec. / 2sec. / 5sec. / 10sec. / 30sec. / 60sec.<br>Off / 3sec. / 5sec. / 10sec. / 30sec. / 60 ec.<br>Off / 3 pictures per sec.                                                                                                                                                                                                                                                                                                                                                                                 |
| Wide angle<br>Lens<br>WiFi function<br>Time lapse video<br>Self Timer<br>Burst Function<br>Continous Shot                                                                                    | 170° fixed wide angle<br>f=3mm<br>Yes<br>Off / 1sec. / 2sec. / 5sec. / 10sec. / 30sec. / 60sec.<br>Off / 3sec. / 5sec. / 10sec. / 30sec. / 60 ec.<br>Off / 3 pictures per sec.<br>Off / every 3sec. / 5sec. / 10sec. / 30sec. / 60sec.                                                                                                                                                                                                                                                                                                                         |
| Wide angle<br>Lens<br>WiFi function<br>Time lapse video<br>Self Timer<br>Burst Function<br>Continous Shot<br>Compensation                                                                    | 170° fixed wide angle<br>f=3mm<br>Yes<br>Off / 1sec. / 2sec. / 5sec. / 10sec. / 30sec. / 60sec.<br>Off / 3sec. / 5sec. / 10sec. / 30sec. / 60 ec.<br>Off / 3 pictures per sec.<br>Off / every 3sec. / 5sec. / 10sec. / 30sec. / 60sec.<br>-0.3 / 0.0 / +0.3 / +0.7 / +1.0 / +1.3 / +1.7 / +2.0                                                                                                                                                                                                                                                                 |
| Wide angle<br>Lens<br>WiFi function<br>Time lapse video<br>Self Timer<br>Burst Function<br>Continous Shot<br>Compensation<br>ISO                                                             | 170° fixed wide angle<br>f=3mm<br>Yes<br>Off / 1sec. / 2sec. / 5sec. / 10sec. / 30sec. / 60sec.<br>Off / 3sec. / 5sec. / 10sec. / 30sec. / 60 ec.<br>Off / 3 pictures per sec.<br>Off / every 3sec. / 5sec. / 10sec. / 30sec. / 60sec.<br>-0.3 / 0.0 / +0.3 / +0.7 / +1.0 / +1.3 / +1.7 / +2.0<br>Auto, 100, 200, 400, 800, 1600                                                                                                                                                                                                                               |
| Wide angle<br>Lens<br>WiFi function<br>Time lapse video<br>Self Timer<br>Burst Function<br>Continous Shot<br>Compensation<br>ISO                                                             | 170° fixed wide angle<br>f=3mm<br>Yes<br>Off / 1sec. / 2sec. / 5sec. / 10sec. / 30sec. / 60sec.<br>Off / 3sec. / 5sec. / 10sec. / 30sec. / 60 ec.<br>Off / 3 pictures per sec.<br>Off / every 3sec. / 5sec. / 10sec. / 30sec. / 60sec.<br>-0.3 / 0.0 / +0.3 / +0.7 / +1.0 / +1.3 / +1.7 / +2.0<br>Auto, 100, 200, 400, 800, 1600<br>Auto / Cloudy / Daylight / Water / Outdoor /                                                                                                                                                                               |
| Wide angle<br>Lens<br>WiFi function<br>Time lapse video<br>Self Timer<br>Burst Function<br>Continous Shot<br>Compensation<br>ISO<br>White balance                                            | 170° fixed wide angle<br>f=3mm<br>Yes<br>Off / 1sec. / 2sec. / 5sec. / 10sec. / 30sec. / 60sec.<br>Off / 3sec. / 5sec. / 10sec. / 30sec. / 60 ec.<br>Off / 3 pictures per sec.<br>Off / every 3sec. / 5sec. / 10sec. / 30sec. / 60sec.<br>-0.3 / 0.0 / +0.3 / +0.7 / +1.0 / +1.3 / +1.7 / +2.0<br>Auto, 100, 200, 400, 800, 1600<br>Auto / Cloudy / Daylight / Water / Outdoor /<br>Incandescent / Flash / Fluorescent                                                                                                                                         |
| Wide angle<br>Lens<br>WiFi function<br>Time lapse video<br>Self Timer<br>Burst Function<br>Continous Shot<br>Compensation<br>ISO<br>White balance                                            | <ul> <li>170° fixed wide angle</li> <li>f=3mm</li> <li>Yes</li> <li>Off / 1sec. / 2sec. / 5sec. / 10sec. / 30sec. / 60sec.</li> <li>Off / 3sec. / 5sec. / 10sec. / 30sec. / 60 ec.</li> <li>Off / 3 pictures per sec.</li> <li>Off / every 3sec. / 5sec. / 10sec. / 30sec. / 60sec.</li> <li>-0.3 / 0.0 / +0.3 / +0.7 / +1.0 / +1.3 / +1.7 / +2.0</li> <li>Auto, 100, 200, 400, 800, 1600</li> <li>Auto / Cloudy / Daylight / Water / Outdoor /</li> <li>Incandescent / Flash / Fluorescent</li> <li>Photo: JPEG, Video: H.264 MP4</li> </ul>                  |
| Wide angle<br>Lens<br>WiFi function<br>Time lapse video<br>Self Timer<br>Burst Function<br>Continous Shot<br>Compensation<br>ISO<br>White balance<br>File format<br>PC interface             | <ul> <li>170° fixed wide angle</li> <li>f=3mm</li> <li>Yes</li> <li>Off / 1sec. / 2sec. / 5sec. / 10sec. / 30sec. / 60sec.</li> <li>Off / 3sec. / 5sec. / 10sec. / 30sec. / 60 ec.</li> <li>Off / 3 pictures per sec.</li> <li>Off / every 3sec. / 5sec. / 10sec. / 30sec. / 60sec.</li> <li>-0.3 / 0.0 / +0.3 / +0.7 / +1.0 / +1.3 / +1.7 / +2.0</li> <li>Auto, 100, 200, 400, 800, 1600</li> <li>Auto / Cloudy / Daylight / Water / Outdoor /</li> <li>Incandescent / Flash / Fluorescent</li> <li>Photo: JPEG, Video: H.264 MP4</li> <li>USB 2.0</li> </ul> |
| Wide angle<br>Lens<br>WiFi function<br>Time lapse video<br>Self Timer<br>Burst Function<br>Continous Shot<br>Compensation<br>ISO<br>White balance<br>File format<br>PC interface<br>HDMI out | 170° fixed wide angle<br>f=3mm<br>Yes<br>Off / 1sec. / 2sec. / 5sec. / 10sec. / 30sec. / 60sec.<br>Off / 3sec. / 5sec. / 10sec. / 30sec. / 60 ec.<br>Off / 3 pictures per sec.<br>Off / every 3sec. / 5sec. / 10sec. / 30sec. / 60sec.<br>-0.3 / 0.0 / +0.3 / +0.7 / +1.0 / +1.3 / +1.7 / +2.0<br>Auto, 100, 200, 400, 800, 1600<br>Auto / Cloudy / Daylight / Water / Outdoor /<br>Incandescent / Flash / Fluorescent<br>Photo: JPEG, Video: H.264 MP4<br>USB 2.0<br>Yes                                                                                      |