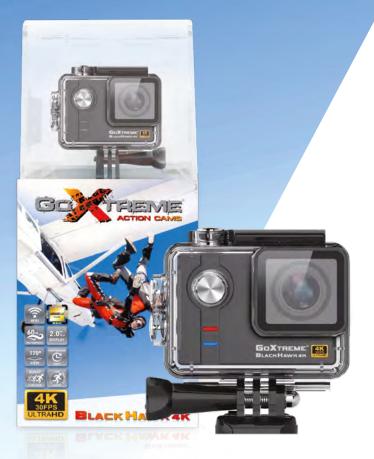

# RIDE THE ELEMENTS

## GOXTREME® BLACKHAWK 4K

Up to 4K @30fps 2"/5cm LCD display 12.4MP sensor 60m waterproof case 170° wide view

### GOXTREME® BLACK HAWK 4K

| Display                                                                                                                                                                                      | 2.0"/5cm                                                                                                                                                                                                                                                                                                                                                                                                                                                                                                                                                       |
|----------------------------------------------------------------------------------------------------------------------------------------------------------------------------------------------|----------------------------------------------------------------------------------------------------------------------------------------------------------------------------------------------------------------------------------------------------------------------------------------------------------------------------------------------------------------------------------------------------------------------------------------------------------------------------------------------------------------------------------------------------------------|
| Waterproof case                                                                                                                                                                              | Up to 60m waterproof                                                                                                                                                                                                                                                                                                                                                                                                                                                                                                                                           |
|                                                                                                                                                                                              | 12.4MP sensor                                                                                                                                                                                                                                                                                                                                                                                                                                                                                                                                                  |
| Image sensor                                                                                                                                                                                 |                                                                                                                                                                                                                                                                                                                                                                                                                                                                                                                                                                |
| Still image resolution                                                                                                                                                                       | 16M (4608x3456) (4:3) by interpolation, 14M (4254x3264) (4:3) by interpolation                                                                                                                                                                                                                                                                                                                                                                                                                                                                                 |
|                                                                                                                                                                                              | 12M (4000x3000) (4:3), 8.3M (3840x2160) (16:9), 5M (2560x1920) (4:3), 3M (2048x1536) (4:3)                                                                                                                                                                                                                                                                                                                                                                                                                                                                     |
| Video resolution                                                                                                                                                                             | 4K (3840x2160) 30fps (16:9)                                                                                                                                                                                                                                                                                                                                                                                                                                                                                                                                    |
|                                                                                                                                                                                              | 2.7K (2880x2160) 30fps (4:3), 2.7K (2704x2028) 30fps (4:3)                                                                                                                                                                                                                                                                                                                                                                                                                                                                                                     |
|                                                                                                                                                                                              | 2.7K (2704x1520) 30fps (16:9) (SuperView)                                                                                                                                                                                                                                                                                                                                                                                                                                                                                                                      |
|                                                                                                                                                                                              | 2.5K (2560x1440) 60fps, 30fps (16:9)                                                                                                                                                                                                                                                                                                                                                                                                                                                                                                                           |
|                                                                                                                                                                                              | 1440p (1920x1440) 60fps, 30fps (4:3)                                                                                                                                                                                                                                                                                                                                                                                                                                                                                                                           |
|                                                                                                                                                                                              | 1080p (1920x1080) 120fps, 100fps (16:9)                                                                                                                                                                                                                                                                                                                                                                                                                                                                                                                        |
|                                                                                                                                                                                              | 1080p (1920x1080) 60fps, 30fps (16:9) (SuperView)                                                                                                                                                                                                                                                                                                                                                                                                                                                                                                              |
|                                                                                                                                                                                              | 960p (1280x960) 120fps, 60fps, 30fps (4:3)                                                                                                                                                                                                                                                                                                                                                                                                                                                                                                                     |
|                                                                                                                                                                                              | 720p (1280x720) 240fps, 200fps, 120fps, 60fps, 30fps (16:9)                                                                                                                                                                                                                                                                                                                                                                                                                                                                                                    |
|                                                                                                                                                                                              | 720p (1280x720) 120fps (SuperView)                                                                                                                                                                                                                                                                                                                                                                                                                                                                                                                             |
| Video with sound                                                                                                                                                                             | Yes                                                                                                                                                                                                                                                                                                                                                                                                                                                                                                                                                            |
| Microphone                                                                                                                                                                                   | Build-in                                                                                                                                                                                                                                                                                                                                                                                                                                                                                                                                                       |
| External memory                                                                                                                                                                              | Compatible with Micro SD cards up to 64GB, minimum U3 class10 (not included)                                                                                                                                                                                                                                                                                                                                                                                                                                                                                   |
| Externat memory                                                                                                                                                                              |                                                                                                                                                                                                                                                                                                                                                                                                                                                                                                                                                                |
| Wide angle                                                                                                                                                                                   | 170° fixed wide angle                                                                                                                                                                                                                                                                                                                                                                                                                                                                                                                                          |
|                                                                                                                                                                                              | •                                                                                                                                                                                                                                                                                                                                                                                                                                                                                                                                                              |
| Wide angle                                                                                                                                                                                   | 170° fixed wide angle                                                                                                                                                                                                                                                                                                                                                                                                                                                                                                                                          |
| Wide angle<br>Lens                                                                                                                                                                           | 170° fixed wide angle<br>f=3mm                                                                                                                                                                                                                                                                                                                                                                                                                                                                                                                                 |
| Wide angle<br>Lens<br>WiFi function                                                                                                                                                          | 170° fixed wide angle<br>f=3mm<br>Yes                                                                                                                                                                                                                                                                                                                                                                                                                                                                                                                          |
| Wide angle<br>Lens<br>WiFi function<br>Time lapse video                                                                                                                                      | 170° fixed wide angle<br>f=3mm<br>Yes<br>Off / 1sec. / 2sec. / 5sec. / 10sec. / 30sec. / 60sec.                                                                                                                                                                                                                                                                                                                                                                                                                                                                |
| Wide angle<br>Lens<br>WiFi function<br>Time lapse video<br>Self Timer                                                                                                                        | 170° fixed wide angle<br>f=3mm<br>Yes<br>Off / 1sec. / 2sec. / 5sec. / 10sec. / 30sec. / 60sec.<br>Off / 3sec. / 5sec. / 10sec. / 30sec. / 60 ec.                                                                                                                                                                                                                                                                                                                                                                                                              |
| Wide angle<br>Lens<br>WiFi function<br>Time lapse video<br>Self Timer<br>Burst Function                                                                                                      | 170° fixed wide angle<br>f=3mm<br>Yes<br>Off / 1sec. / 2sec. / 5sec. / 10sec. / 30sec. / 60sec.<br>Off / 3sec. / 5sec. / 10sec. / 30sec. / 60 ec.<br>Off / 3 pictures per sec.                                                                                                                                                                                                                                                                                                                                                                                 |
| Wide angle<br>Lens<br>WiFi function<br>Time lapse video<br>Self Timer<br>Burst Function<br>Continous Shot                                                                                    | 170° fixed wide angle<br>f=3mm<br>Yes<br>Off / 1sec. / 2sec. / 5sec. / 10sec. / 30sec. / 60sec.<br>Off / 3sec. / 5sec. / 10sec. / 30sec. / 60 ec.<br>Off / 3 pictures per sec.<br>Off / every 3sec. / 5sec. / 10sec. / 30sec. / 60sec.                                                                                                                                                                                                                                                                                                                         |
| Wide angle<br>Lens<br>WiFi function<br>Time lapse video<br>Self Timer<br>Burst Function<br>Continous Shot<br>Compensation                                                                    | 170° fixed wide angle<br>f=3mm<br>Yes<br>Off / 1sec. / 2sec. / 5sec. / 10sec. / 30sec. / 60sec.<br>Off / 3sec. / 5sec. / 10sec. / 30sec. / 60 ec.<br>Off / 3 pictures per sec.<br>Off / every 3sec. / 5sec. / 10sec. / 30sec. / 60sec.<br>-0.3 / 0.0 / +0.3 / +0.7 / +1.0 / +1.3 / +1.7 / +2.0                                                                                                                                                                                                                                                                 |
| Wide angle<br>Lens<br>WiFi function<br>Time lapse video<br>Self Timer<br>Burst Function<br>Continous Shot<br>Compensation<br>ISO                                                             | 170° fixed wide angle<br>f=3mm<br>Yes<br>Off / 1sec. / 2sec. / 5sec. / 10sec. / 30sec. / 60sec.<br>Off / 3sec. / 5sec. / 10sec. / 30sec. / 60 ec.<br>Off / 3 pictures per sec.<br>Off / every 3sec. / 5sec. / 10sec. / 30sec. / 60sec.<br>-0.3 / 0.0 / +0.3 / +0.7 / +1.0 / +1.3 / +1.7 / +2.0<br>Auto, 100, 200, 400, 800, 1600                                                                                                                                                                                                                               |
| Wide angle<br>Lens<br>WiFi function<br>Time lapse video<br>Self Timer<br>Burst Function<br>Continous Shot<br>Compensation<br>ISO                                                             | 170° fixed wide angle<br>f=3mm<br>Yes<br>Off / 1sec. / 2sec. / 5sec. / 10sec. / 30sec. / 60sec.<br>Off / 3sec. / 5sec. / 10sec. / 30sec. / 60 ec.<br>Off / 3 pictures per sec.<br>Off / every 3sec. / 5sec. / 10sec. / 30sec. / 60sec.<br>-0.3 / 0.0 / +0.3 / +0.7 / +1.0 / +1.3 / +1.7 / +2.0<br>Auto, 100, 200, 400, 800, 1600<br>Auto / Cloudy / Daylight / Water / Outdoor /                                                                                                                                                                               |
| Wide angle<br>Lens<br>WiFi function<br>Time lapse video<br>Self Timer<br>Burst Function<br>Continous Shot<br>Compensation<br>ISO<br>White balance                                            | 170° fixed wide angle<br>f=3mm<br>Yes<br>Off / 1sec. / 2sec. / 5sec. / 10sec. / 30sec. / 60sec.<br>Off / 3sec. / 5sec. / 10sec. / 30sec. / 60 ec.<br>Off / 3 pictures per sec.<br>Off / every 3sec. / 5sec. / 10sec. / 30sec. / 60sec.<br>-0.3 / 0.0 / +0.3 / +0.7 / +1.0 / +1.3 / +1.7 / +2.0<br>Auto, 100, 200, 400, 800, 1600<br>Auto / Cloudy / Daylight / Water / Outdoor /<br>Incandescent / Flash / Fluorescent                                                                                                                                         |
| Wide angle<br>Lens<br>WiFi function<br>Time lapse video<br>Self Timer<br>Burst Function<br>Continous Shot<br>Compensation<br>ISO<br>White balance                                            | <ul> <li>170° fixed wide angle</li> <li>f=3mm</li> <li>Yes</li> <li>Off / 1sec. / 2sec. / 5sec. / 10sec. / 30sec. / 60sec.</li> <li>Off / 3sec. / 5sec. / 10sec. / 30sec. / 60 ec.</li> <li>Off / 3 pictures per sec.</li> <li>Off / every 3sec. / 5sec. / 10sec. / 30sec. / 60sec.</li> <li>-0.3 / 0.0 / +0.3 / +0.7 / +1.0 / +1.3 / +1.7 / +2.0</li> <li>Auto, 100, 200, 400, 800, 1600</li> <li>Auto / Cloudy / Daylight / Water / Outdoor /</li> <li>Incandescent / Flash / Fluorescent</li> <li>Photo: JPEG, Video: H.264 MP4</li> </ul>                  |
| Wide angle<br>Lens<br>WiFi function<br>Time lapse video<br>Self Timer<br>Burst Function<br>Continous Shot<br>Compensation<br>ISO<br>White balance<br>File format<br>PC interface             | <ul> <li>170° fixed wide angle</li> <li>f=3mm</li> <li>Yes</li> <li>Off / 1sec. / 2sec. / 5sec. / 10sec. / 30sec. / 60sec.</li> <li>Off / 3sec. / 5sec. / 10sec. / 30sec. / 60 ec.</li> <li>Off / 3 pictures per sec.</li> <li>Off / every 3sec. / 5sec. / 10sec. / 30sec. / 60sec.</li> <li>-0.3 / 0.0 / +0.3 / +0.7 / +1.0 / +1.3 / +1.7 / +2.0</li> <li>Auto, 100, 200, 400, 800, 1600</li> <li>Auto / Cloudy / Daylight / Water / Outdoor /</li> <li>Incandescent / Flash / Fluorescent</li> <li>Photo: JPEG, Video: H.264 MP4</li> <li>USB 2.0</li> </ul> |
| Wide angle<br>Lens<br>WiFi function<br>Time lapse video<br>Self Timer<br>Burst Function<br>Continous Shot<br>Compensation<br>ISO<br>White balance<br>File format<br>PC interface<br>HDMI out | 170° fixed wide angle<br>f=3mm<br>Yes<br>Off / 1sec. / 2sec. / 5sec. / 10sec. / 30sec. / 60sec.<br>Off / 3sec. / 5sec. / 10sec. / 30sec. / 60 ec.<br>Off / 3 pictures per sec.<br>Off / every 3sec. / 5sec. / 10sec. / 30sec. / 60sec.<br>-0.3 / 0.0 / +0.3 / +0.7 / +1.0 / +1.3 / +1.7 / +2.0<br>Auto, 100, 200, 400, 800, 1600<br>Auto / Cloudy / Daylight / Water / Outdoor /<br>Incandescent / Flash / Fluorescent<br>Photo: JPEG, Video: H.264 MP4<br>USB 2.0<br>Yes                                                                                      |