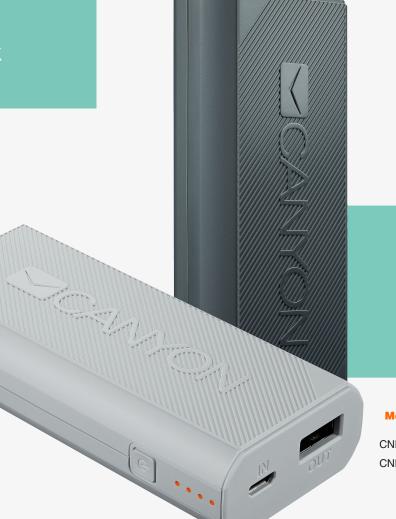

## Portable Powerbank 4400 mAh

Low battery of your smartphone is no longer a problem! Using this powerbank you can charge your devices on the go. It's very lightweight and compact, so you can keep it in a tiny pocket. LED indicators will show you the remaining level of charge whenever you want. The powerbank has enough capacity to charge an average smartphone for 1-2 times. The best choice for a savvy gadget user.

## **Features**

Capacity: 4400 mAh Approximate quantity of full charges for an average smartphone: 2 Output: 5V max 2.4A (USB) Input: 5V/2A Micro USB Approximate time of charging: 4 hours LED indication of charge Stylish design, embossed logo