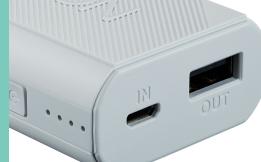

## **Features**

Capacity: 4400 mAh Approximate quantity of full charges for an average smartphone: 2 Output: 5V max 2.4A (USB) Input: 5V/2A Micro USB Approximate time of charging: 4 hours LED indication of charge Stylish design, embossed logo