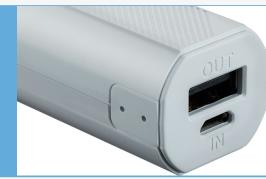

## **CNE-CPBF26** Small Powerbank 2600 mAh A CONTRACTION OF THE STATE

If you want to forget about your phone's low battery, you'll need a powerbank. But what if you don't like bags or backpacks and don't want to carry many things with you all the time? That's when this tiny powerbank gets into action! You can rely on it's 2600 mAh Li-lon battery and be sure that it will fully recharge your smartphone whenever you want. Just keep track of its level of charge by looking at the LED-indicators. Enjoy freedom and be confident that you will not find your phone battery "dead" suddenly.

## **Features**

Capacity: 2600 mAh Approximate quantity of full charges for an average smartphone: 1 Output: 5V max 2.4A (USB) Input: 5V/2A Micro USB Approximate time of charging: 3 hours LED indication of charge Stylish design, embossed logo