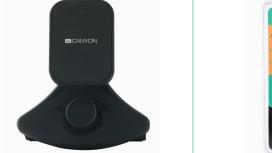

## Magnetic phone holder for car's CD slot

CANYON

You probably don't use a car CD player quite often, but you can make a good use of it by placing the smartphone holder there. The installation is super easy - just push the holder's mount into your CD slot. Now you can see and reach your phone while you're driving your car. Its 4 powerful magnets will firmly hold your smartphone with the ability to rotate it by 360 degrees. 2 sticky metal plates are included into the package to make the holder compatible with all modern smartphones.