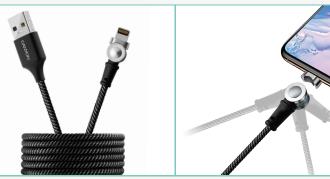

Are you tired of looking for your discharged iPhone by touch - at night or in your car?

Just put the connector into "lightning" slot, and the round magnetic contact of the wire will

"find" it on your desktop, under a car seat, on a couch or in a chair. Besides, this charging

method is protective and dirt-proof. You can charge two devices at the same time by

connecting one wire to two different magnetic connectors, regardless of their standard.

An ideal solution for those who value speed, convenience, and functionality!

- The magnet is so strong that the cable can "find" the connector by itself
- The cable will help to quickly find an iPhone in a dark room or in a car
- The connection is totally safe and protected against short circuits
- Allows you to charge 2 devices at the same time
- Sliding angle of the connector, the wire does not bend or break
- Light indicator for convenient usage in the dark