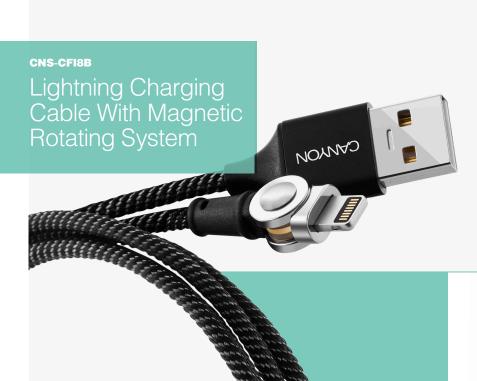

Are you tired of looking for your discharged iPhone by touch - at night or in your car?

Just put the connector into "lightning" slot, and the round magnetic contact of the wire will

"find" it on your desktop, under a car seat, on a couch or in a chair. Besides, this charging

method is protective and dirt-proof. You can charge two devices at the same time by

connecting one wire to two different magnetic connectors, regardless of their standard.

An ideal solution for those who value speed, convenience, and functionality!

## **Model**

CNS-CFI8B black 5291485005917

## **Features**

- Lightning connector with magnetic connection
- Dual charging
- Lightning USB A 2.0; 5V / 2A bandwidth
- Short-circuit protection
- 1m cable length
- High quality braided cable
- Light indicator