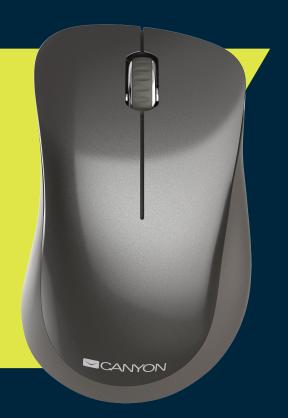

## **Wireless** mouse with Pixart sensor

MW-911

2.4 GHz wireless

pearlescent coating

- Wireless 2.4 GHz USB connection
- Optical sensor Pixart 3065
- Each of the 3 buttons can handle 3 mln clicks
- 1200 DPI resolution
- MODEL

CNS-CMSW911DG dark grey 5291485007263

- UV Matt covering technology
- 2 AAA batteries included in packaging
- Sizes: 109x38x67
- Weight: 63 g

This right-handed mouse is powered by Pixart, the world leader in durable and high-precision, sensors. The sensor was created to be applied to any surface, and 3 firm buttons of the mouse can withstand 3 million clicks. The mouse is coated with solid materials using UV Matt technology, protecting the mouse from cracks and scratches and increasing the durability of the device. A stable wireless connection provided by a 2.4 GHz USB receiver allows you to maintain uninterrupted connection, making the mouse a decent assistant for every day.