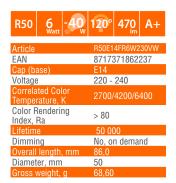

| R63 6 240 Watt                     | 120° 470 A+     |
|------------------------------------|-----------------|
| Article                            | R63E27FR6W230VW |
| EAN                                | 8717371862244   |
| Cap (base)                         | E27             |
| Voltage                            | 220 - 240       |
| Correlated Color<br>Temperature, K | 2700/4200/6400  |
| Color Rendering<br>Index, Ra       | > 80            |
| Lifetime                           | 50 000          |
| Dimming                            | No, on demand   |
| Overall length, mm                 | 107,0           |
| Diameter, mm                       | 63              |
| Gross weight, g                    | 101,00          |